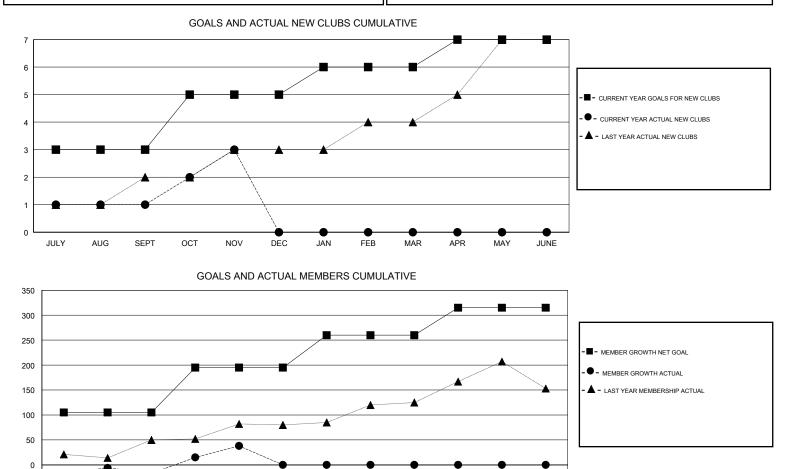

# GMT CA

| Clubs<br>RESULTS FOR 2017-2018 |   |   |   | Members<br>RESULTS FOR 2017-2018 |     |     |     |
|--------------------------------|---|---|---|----------------------------------|-----|-----|-----|
|                                |   |   |   |                                  |     |     |     |
| JULY/AUG/SEPT                  | 3 | 1 | 0 | JULY/AUG/SEPT                    | 105 | 175 | 185 |
| OCT/NOV/DEC                    | 2 | 2 | 0 | OCT/NOV/DEC                      | 90  | 80  | 22  |
| JAN/FEB/MAR                    | 1 | 0 | 0 | JAN/FEB/MAR                      | 65  | 0   | 0   |
| APR/MAY/JUNE                   | 1 | 0 | 0 | APR/MAY/JUNE                     | 55  | 0   | 0   |

-50 JULY AUG SEPT OCT NOV DEC JAN FEB MAR APR MAY JUNE

| DROPPED CLUBS: 0 |     | 64 CLUBS OF 89 ADDED 1 OR MORE<br>NEW MEMBERS | GENDER DISTRIBUTION   MALE 1,596 (72.58%)   FEMALE 603 (27.42%) |    |
|------------------|-----|-----------------------------------------------|-----------------------------------------------------------------|----|
| DROPPED MEMBERS  |     |                                               | Women Percentage Fiscal Year Goal: 28%                          |    |
| DECEASED         | 7   | CLICK HERE FOR CUMULATIVE                     | TOTAL FAMILY UNIT MEMBERS                                       |    |
| CLUB CANCELLED   | 0   | MEMBERSHIP DATA                               |                                                                 |    |
| OTHER            | 200 |                                               | FAMILY MEMBERS PAYING HALF<br>DUES                              | 33 |
| TOTAL            | 207 |                                               |                                                                 |    |